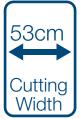

## Specification

| орееннеенет.           |                                                 |
|------------------------|-------------------------------------------------|
| Model                  | HYM530SPR                                       |
| Engine Size            | 196cc                                           |
| Engine Type            | 4-Stroke OHV Single Cylinder                    |
| Rated Speed            | 3000rpm                                         |
| Drive                  | Self Propelled                                  |
| Starting System        | Pull start                                      |
| Cutting Height         | 5: 25mm - 75mm                                  |
| Cutting Width          | 530mm / 53cm                                    |
| <b>Cutting Options</b> | Rear Discharge, Lawn Striping and Cut & Collect |
| Grass Collector        | 70L                                             |
| Safety Features        | OPC - Operator Presence Control                 |
| Dimensions             | 1550 x 650 x 1100mm                             |
| Net Weight             | 38.5kg                                          |