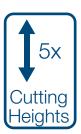

## Specification

| орееннеенет.           |                                                 |
|------------------------|-------------------------------------------------|
| Model                  | HYM530SPR                                       |
| Engine Size            | 196cc                                           |
| Engine Type            | 4-Stroke OHV Single Cylinder                    |
| Rated Speed            | 3000rpm                                         |
| Drive                  | Self Propelled                                  |
| Starting System        | Pull start                                      |
| Cutting Height         | 5: 25mm - 75mm                                  |
| Cutting Width          | 530mm / 53cm                                    |
| <b>Cutting Options</b> | Rear Discharge, Lawn Striping and Cut & Collect |
| Grass Collector        | 70L                                             |
| Safety Features        | OPC - Operator Presence Control                 |
| Dimensions             | 1550 x 650 x 1100mm                             |
| Net Weight             | 38.5kg                                          |