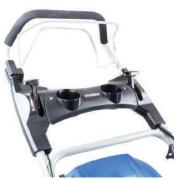

## **HYUNDAI HYM530SPR** 196cc PETROL ROLLER MOWER

The HYM530SPR is a low maintenance self-propelled RWD rear (roller) drive petrol rear roller lawnmower specifically designed for mowing stripes into your lawn. The HYM530SPR is suited for medium to large sized lawns up to approx. 20m x 20m