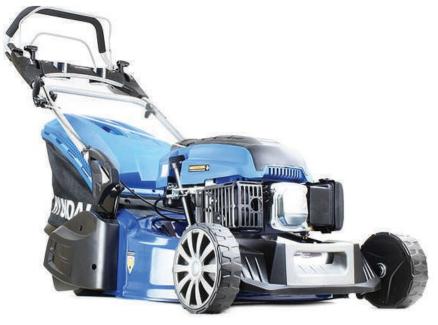

## **HYUNDAI HYM530SPR** 196cc PETROL ROLLER MOWER

The HYM530SPR is a low maintenance self-propelled RWD rear (roller) drive petrol rear roller lawnmower specifically designed for mowing stripes into your lawn. The HYM530SPR is suited for medium to large sized lawns up to approx. 20m x 20m