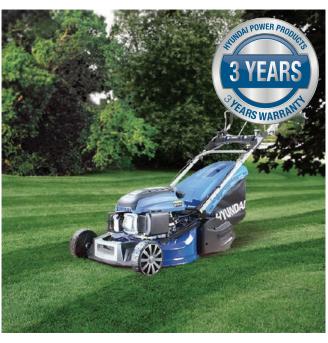

## **HYUNDAI HYM530SPR** 196cc PETROL ROLLER MOWER

The HYM530SPR is a low maintenance self-propelled RWD rear (roller) drive petrol rear roller lawnmower specifically designed for mowing stripes into your lawn. The HYM530SPR is suited for medium to large sized lawns up to approx. 20m x 20m

## Specification

| орееннеенет.           |                                                 |
|------------------------|-------------------------------------------------|
| Model                  | HYM530SPR                                       |
| Engine Size            | 196cc                                           |
| Engine Type            | 4-Stroke OHV Single Cylinder                    |
| Rated Speed            | 3000rpm                                         |
| Drive                  | Self Propelled                                  |
| Starting System        | Pull start                                      |
| Cutting Height         | 5: 25mm - 75mm                                  |
| Cutting Width          | 530mm / 53cm                                    |
| <b>Cutting Options</b> | Rear Discharge, Lawn Striping and Cut & Collect |
| Grass Collector        | 70L                                             |
| Safety Features        | OPC - Operator Presence Control                 |
| Dimensions             | 1550 x 650 x 1100mm                             |
| Net Weight             | 38.5kg                                          |